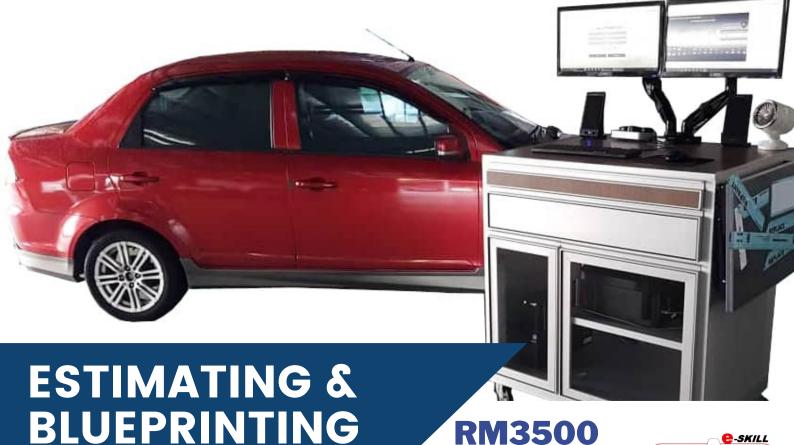

## WORKSTATION SALE **NOW YOU CAN MOVE YOUR**

**MOBILE ESTIMATING** WORKSTATION ANYWHERE IN THE WORKSHOP!

Show Great **Impression** To Your Adjusters Customers and with Workshop Manuals / Parts Catalogue at your fingertips.

- Aluminum built-in trolley for easy movable
- Non-slip and huge working surface with table extension
- Easily adjusts to perfect working height on monitors.
- Two drawers and magnetic bar to store your stationery and hand tools

www.proatec.net

- A table extension lets you securely and conveniently stick your estimating gadgets like inspection light, magnetic estimating kits etc
- Spacious cabinet to store your CPU and printer