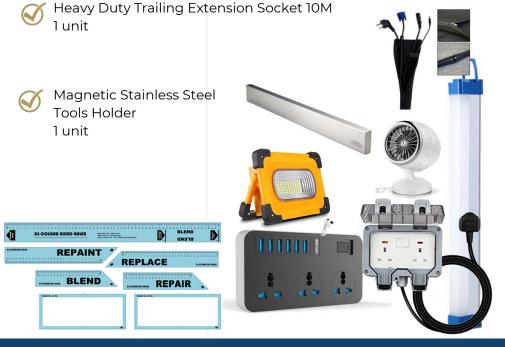

05-8056235

www.proatec.net

proateceskill@gmail.com

- USB Spot Light
- USB Rechargeable Double
  Blade Turbo Fan
  1 unit
- 2FT LED LampUSB Rechargeable Light1 unit
- Magnetic Estimating Kit
  1 unit of Colour Blend Ruler
  1 unit of Replace Ruler
  1 unit of Repair Ruler
  1 unit of Blend Ruler
  1 unit of Repaint Ruler
  2 units of Vehicle Number ID Tag

- Power Socket with USB Charger Adapter 1 unit
- Cable Management Sleeve Cover 1 unit

www.proatec.net