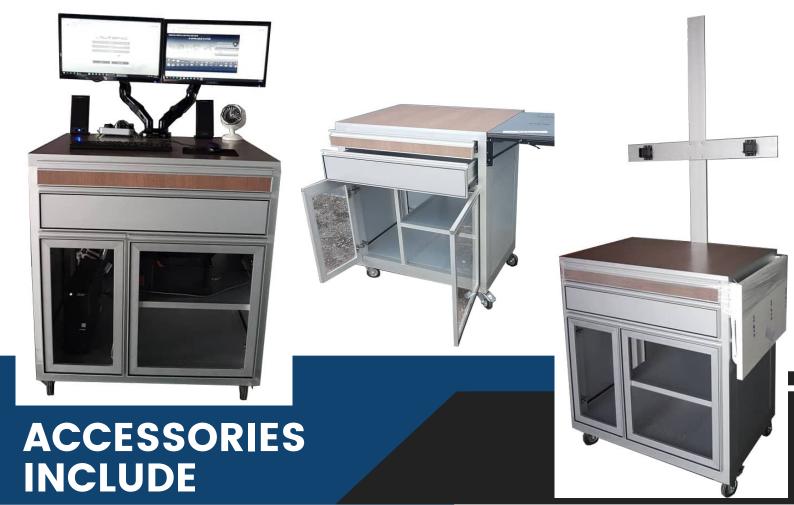

## WORKSTATION SALE **NOW YOU CAN MOVE YOUR**

**MOBILE ESTIMATING** WORKSTATION ANYWHERE IN THE WORKSHOP!

Show Great **Impression** To Your Adjusters Customers and with Workshop Manuals / Parts Catalogue at your fingertips.

- Aluminum built-in trolley for easy movable
- Non-slip and huge working surface with table extension
- Easily adjusts to perfect working height on monitors.
- Two drawers and magnetic bar to store your stationery and hand tools

www.proatec.net

- A table extension lets you securely and conveniently stick your estimating gadgets like inspection light, magnetic estimating kits etc
- Spacious cabinet to store your CPU and printer