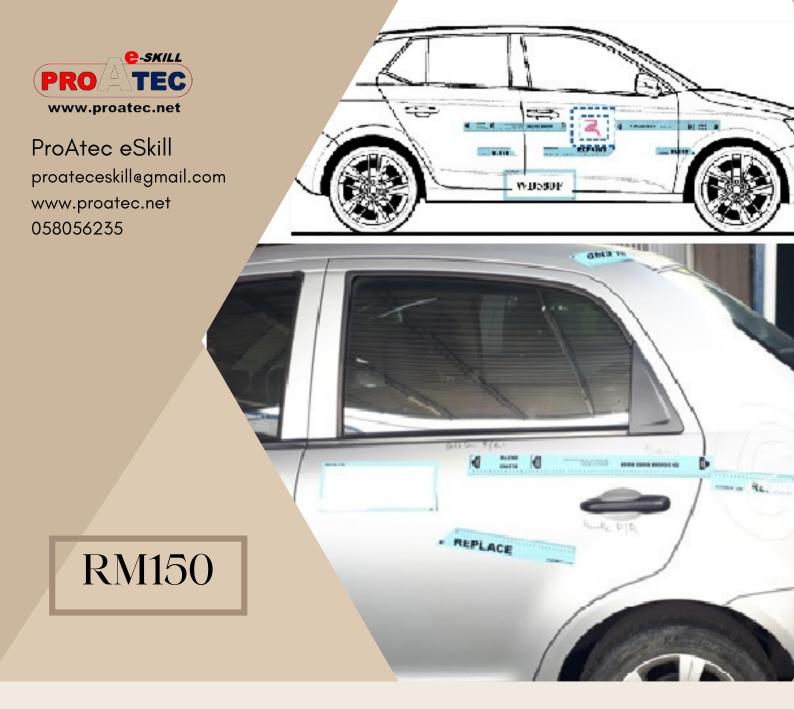

1 unit of Colour Blend Ruler

1 unit of Replace Ruler

1 unit of Repair Ruler

1 unit of Blend Ruler

1 unit of Repaint Ruler

2 units of Vehicle Number ID Tag

## MAGNETIC

**ESTIMATING KIT** 

EASIER . SIMPLER . BETTER ONE PHOTO TELLS THE WHOLE STORY

You can easily explain to your customers / adjuster officers/desktop assessors

- the need to repair/replace the body panels
- the need to blend the adjacent body panels
- to show the gap between panels