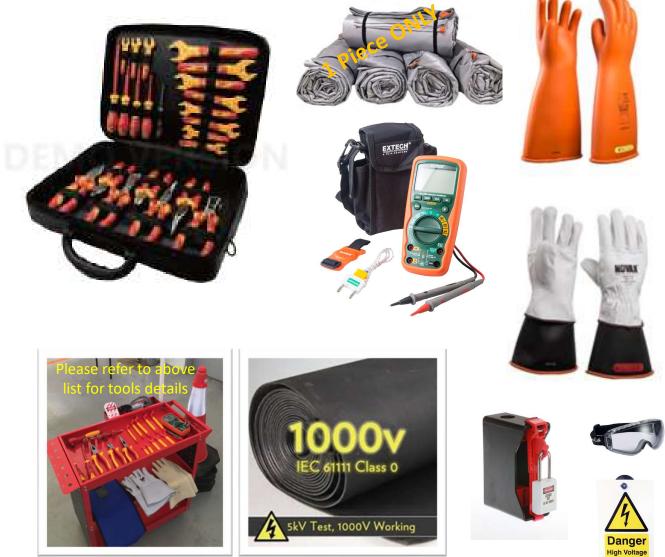

## Advance Workshop EV Set

| No | Item Description                                                      |
|----|-----------------------------------------------------------------------|
| 1  | WHIRLPOWER Insulated Socket & Tool Set, 23pc in Tote Bag              |
| 2  | CATU 45KV Rescue Hook                                                 |
| 3  | SUIHUA Car Fire Blanket (6m x 8m) 1 pc ONLY                           |
| 4  | EINTAC Class 0 1000V Insulating Matting (1m x 1m)                     |
| 5  | EXTECH Heavy Duty Industrial Multimeter                               |
| 6  | EINTAC Port Lockout Device                                            |
| 7  | EINTAC Pack of 5 Window Sucker Signs                                  |
| 8  | EINTAC Pack of 10 Cotton Undergloves                                  |
| 9  | NOVAX Class 0 Electrical Safety Gloves (Size 10 Supplied As Standard) |
| 10 | NOVAX Leather Overgloves (Size 10 Supplied As Standard)               |
| 11 | Safety Cone                                                           |
| 12 | Steel Trolley                                                         |
| 13 | Safety Goggles                                                        |
|    |                                                                       |
|    |                                                                       |
|    |                                                                       |